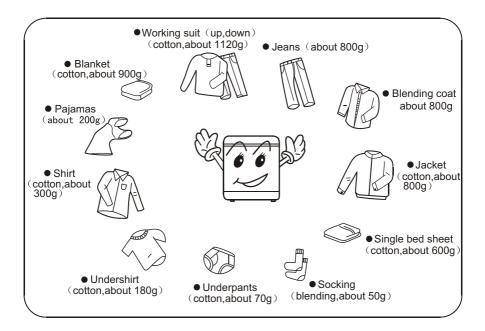

## The musts in washing Using process

Reference weight of the laundries

- The capacity of washing and spinning of the machine refer to the largest weight of the standard laundries under dry condition that can be washed or spinned in one time. Laundries quantity in one washing cycle shall be lower than the rated capacity.
- The thickness ,size , type of the cloth will influence the actual washing capacity. It is suitable to put in reasonable amount of laundries and the laundries can be turned round in washing for one time washing.
- Do not select " Maximum " water level for laundries less than 2.4kg, so as to avoid splashing of water.

للملابس لكي تدور فيالغسالة

الوزن المراجعي للملابس

ملابس العمل المجموعة (القماش 1120g) الجين (800g) الحرام (القماش 900g ) الملبس الخ (800g) بيجامة (200g) الحاكت (القماش 800g) (المقماش 300g) . ملاءة السرير (القماش 600g) الثوب الداخلي (القماش 180g) (القماش 70g) (المؤلف 50g)